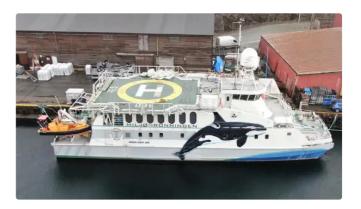

id 5783

| <u></u> | / ROV, HIPAD, | PAX CAT                    |
|---------|---------------|----------------------------|
|         |               | 5783                       |
|         |               | -                          |
|         |               | 2008                       |
|         |               | 2022-03-06                 |
|         |               | Norsk Megling & Auksjon AS |

| (LOA), | 35  |
|--------|-----|
| ,      | 2.2 |

for the «Queen of the Environment» and there are two MAN D2842LE 410, each with an output of 809 kW at 2160 rpm. Servogear has delivered gears of the type HD295 PTIR-HR (PTIL-HFR) 4.21: 1, and rotary propellers of the type 9P820-1002B and rudders of the type Effektror 9R054-HV. The steering machine is of the type Scana Mar-El. Auxiliary motors and generators are supplied by Nogva Motorfabrikk AS and consist of two Nogva Deere with the designation 6068 TFM 50 of 83 kW at 1500 rpm. and two Stamford UCM 274 G with a power each of 83 kW, 230 V, 50 Hz, 104 kVA. Two bow thrusters of the type SB60-80 V80 and the thruster aft have the same designation, and they are supplied by MB Hydrauliikk. At 2100 rpm. is the speed of 21.4 knots with an engine power of 735 kW, and a range of 864 nautical miles. At 2000 rpm. the speed can be 17.5 knots with an engine power of 600 kW, and a range of 970 nautical miles. At 1800 rpm. the speed is 16.4 knots at 540 kW