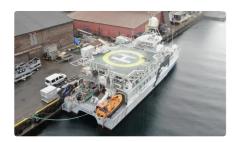

id 5783

| <u></u> | / ROV, HIPAD, | PAX CAT                    |
|---------|---------------|----------------------------|
|         |               | 5783                       |
|         |               | -                          |
|         |               | 2008                       |
|         |               | 2022-03-06                 |
|         |               | Norsk Megling & Auksjon AS |

| (LOA), | 35  |
|--------|-----|
| ,      | 2.2 |

for the «Queen of the Environment» and there are two MAN D2842LE 410, each with an output of 809 kW at 2160 rpm. Servogear has delivered gears of the type HD295 PTIR-HR (PTIL-HFR) 4.21: 1, and rotary propellers of the type 9P820-1002B and rudders of the type Effektror 9R054-HV. The steering machine is of the type Scana Mar-El. Auxiliary motors and generators are supplied by Nogva Motorfabrikk AS and consist of two Nogva Deere with the designation 6068 TFM 50 of 83 kW at 1500 rpm. and two Stamford UCM 274 G with a power each of 83 kW, 230 V, 50 Hz, 104 kVA. Two bow thrusters of the type SB60-80 V80 and the thruster aft have the same designation, and they are supplied by MB Hydrauliikk. At 2100 rpm. is the speed of 21.4 knots with an engine power of 735 kW, and a range of 864 nautical miles. At 2000 rpm. the speed can be 17.5 knots with an engine power of 600 kW, and a range of 970 nautical miles. At 1800 rpm. the speed is 16.4 knots at 540 kW