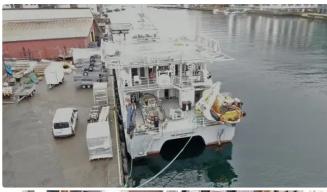

id 5783

| <u></u> | / ROV, HIPAD, | PAX CAT                    |
|---------|---------------|----------------------------|
|         |               | 5783                       |
|         |               | -                          |
|         |               | 2008                       |
|         |               | 2022-03-06                 |
|         |               | Norsk Megling & Auksjon AS |

| (LOA), | 35  |
|--------|-----|
| ,      | 2.2 |

for the «Queen of the Environment» and there are two MAN D2842LE 410, each with an output of 809 kW at 2160 rpm. Servogear has delivered gears of the type HD295 PTIR-HR (PTIL-HFR) 4.21: 1, and rotary propellers of the type 9P820-1002B and rudders of the type Effektror 9R054-HV. The steering machine is of the type Scana Mar-El. Auxiliary motors and generators are supplied by Nogva Motorfabrikk AS and consist of two Nogva Deere with the designation 6068 TFM 50 of 83 kW at 1500 rpm. and two Stamford UCM 274 G with a power each of 83 kW, 230 V, 50 Hz, 104 kVA. Two bow thrusters of the type SB60-80 V80 and the thruster aft have the same designation, and they are supplied by MB Hydrauliikk. At 2100 rpm. is the speed of 21.4 knots with an engine power of 735 kW, and a range of 864 nautical miles. At 2000 rpm. the speed can be 17.5 knots with an engine power of 600 kW, and a range of 970 nautical miles. At 1800 rpm. the speed is 16.4 knots at 540 kW